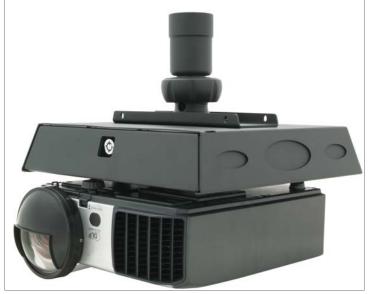

## **Lockable Projector Mount**

The GB-SEC1 security mount adapts to any 1.5" NPT and features a unique slot pattern that fits more projector mounting-hole patterns than competitive products, with no need for drilling extra holes or mounting the projector crooked to match the slots.

The GB-SEC1 also features a larger interior tray which allows installers/integrators to house cabling and other A/V interface equipment in a secure enclosure.

The only security mount on the market to offer lateral shift and a recessed barrel lock, the GB-SEC1 is also backed by Premier Mounts' exclusive limited lifetime warranty.

Model: GB-SEC1B (black) Model: GB-SEC1W (white)

Fits: Projectors up to 65lbs. and A/V equipment

Heavy duty steel-barrel lock keeps projector and A/V equipment safe and secure.

Projector attaches directly to GB-SEC1 through slots. Lower tray slides out for easy access to equipment once installed.